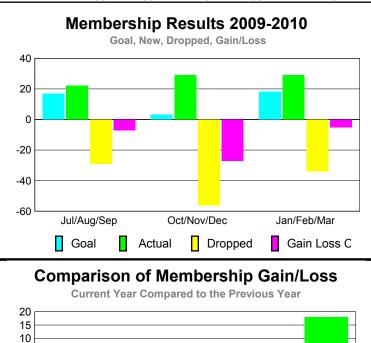

#### **MEMBERSHIP Membership** Results <u>Membership</u> 2009-2010 2008-2009 Net Actual Actual Gain/ Gain/ Memb New Dropped Loss of Loss of Month Goal Memb Memb Memb **Memb** Jul/Aug/Sep -29 -7 -9 17 22 Oct/Nov/Dec -27 3 29 -56 -14 Jan/Feb/Mar 29 -34 18 18 -5 Totals 80 -119 -39 -5