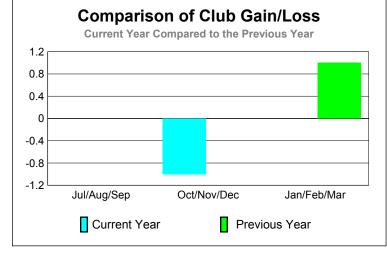

## **Club Results 2009-2010** Goal, New, Dropped, Gain/Loss 12 0.8 0.4 -0.4 -0.8 -1.2 Jul/Aug/Sep Oct/Nov/Dec Jan/Feb/Mar Goal Actual Gain Loss C Dropped